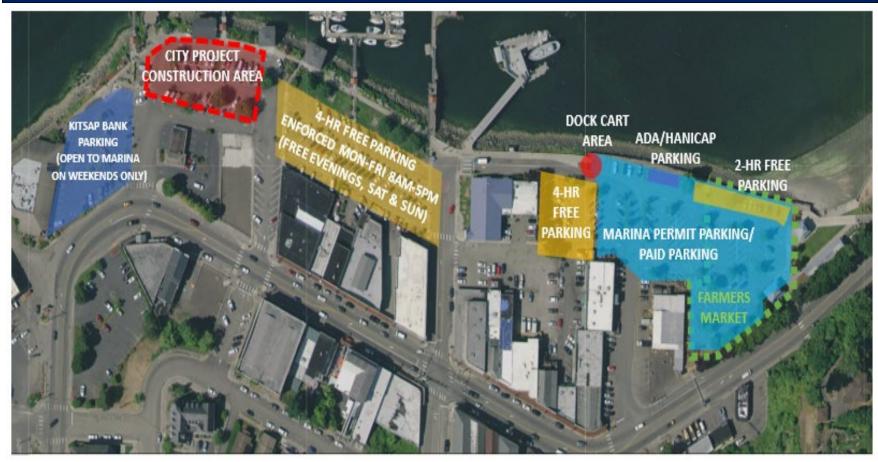

## PORT ORCHARD MARINA PARKING MAP

If you have any questions, please call us at the Port Orchard Marina at 360-876-5535 or moorage@portofbremerton.org.

PORT OF BREMERTON MARINA PARKING WEBSITE: <u>https://www.portofbremerton.org/marina-parking</u> CITY OF PORT ORCHARD DOWNTOWN PARKING WEBSITE: <u>https://portorchardwa.gov/parking/</u>