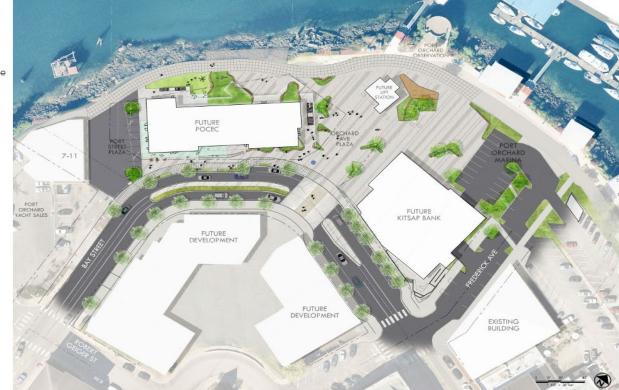

## **City of Port Orchard Downtown Redevelopment**

## Overall Design | The Vision

The overall area is being designed as a community destination for daily informal gatherings and larger formal weekly, monthly and annual events.

Flexibility and shared use of the outdoor spaced is key to being able to activate the spaces.

Site Activation and Programming include:

- POCEC events
- · Library Children's space
- Library Teen space
- Seating Edge
- Flexible event space
- Food trucks
- Retail/Entry
- Stage
- Waterfront viewing, limited shoreline access

**City of Port Orchard Project Information:** 

**City of Port Orchard Sewer Lift Station:** 

Port Orchard Community Events Center/ Waterfront Plaza: <u>https://portorchardwa.gov/waterfront-plaza/</u>

**City of Port Orchard Parking Website:** 